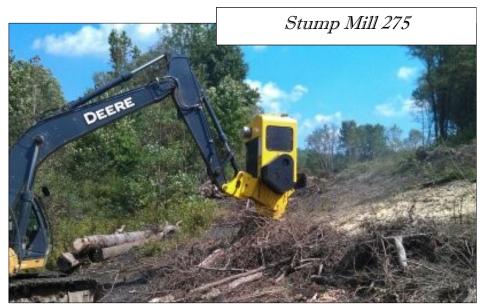

# Get More Done - Move Less

Adding a self powered Stump Mill to the boom turns an excavator into a versatile stump grinding machine that crawler type machines can't match. Just swing Over to you Next stump Instead of tracking.

The Sneller allows reaching over banks and up hill sides.

# **Specifications**

275 Stump Mill