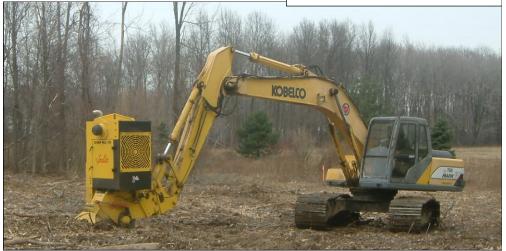

Max. acres per. day ----- 6

10"oak 10" tall ----- 15sec.

48"oak 23" tall cut

**Specifications** 170 Stump Mill

### **ENGINE**

Model ----- Cummins QSB 4.5

Type ----- 4 cycle, water cooled

Aspiration -----Turbo & air charge

*Max Torque ----- 460 ft. / lb.* 