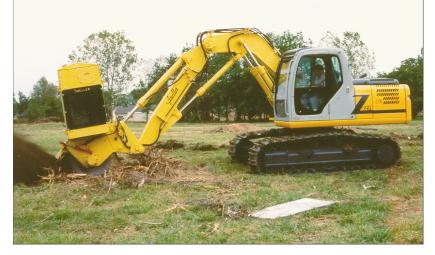

# Turn your Excavator or Forestry machine into a High Production Stump Grinding Machine With A

**Sneller Machine** 

**STUMP MILL** 

# Get More Done - Move Less

Adding a self powered Stump Mill to the boom turns an excavator into a versatile stump grinding machine that crawler type machines can't match. Just swing Over to you Next stump Instead of tracking.

The Sneller allows reaching over banks and up hill sides.