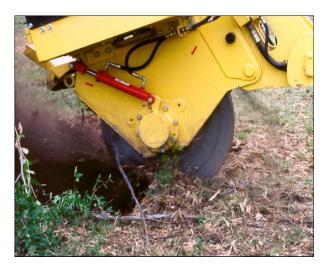

# **Triple Sealed Lower Bearings**

The \*patented Sneller lower bearing system incorporates triple sealing and large Timken bearings. This design protects the bearings from dirt, debris, water and extend lower bearing life up to 10,000 hours of operation