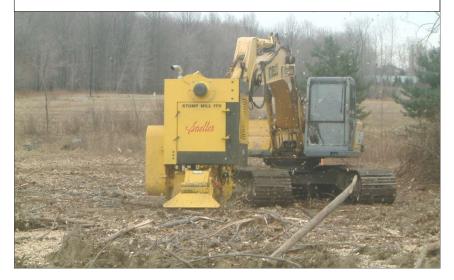

# Get More Done - Move Less

Adding a self powered Stump Mill to the boom turns an excavator into a versatile stump grinding machine that crawler type machines can't match. Just swing Over to you Next stump Instead of tracking.

The Sneller allows reaching over banks and up hill sides.