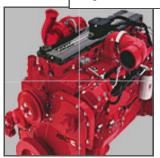

## **Proven Power Plants**

The engine has to be able to perform. The Stump Mill and shredder are powered by true performers.

The Cummins QSB. 275 & 170 HP. engines, these engine were selected, for Their unbeatable power to weight ratio, durability and low cost of operation.

### **ENGINE**

Model ----- Cummins QSB 6.7

Type ----- 4 cycle, water cooled

Aspiration ------Turbo & air charge

Max Torque ----- 730 ft/lb

### **ENGINE**

Model ----- Cummins QSB 4.5

Type ----- 4 cycle, water cooled

Aspiration -----Turbo & air charge

*Max Torque ----- 460 ft. / lb.* 