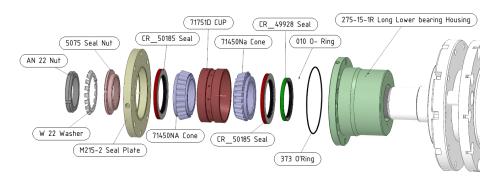

# **Triple Sealed Lower Bearings**

The \*patented Sneller lower bearing system incorporates triple sealing and large Timken bearings. This design protects the bearings from dirt, debris, water and extend lower bearing life up to 10,000 hours of operation