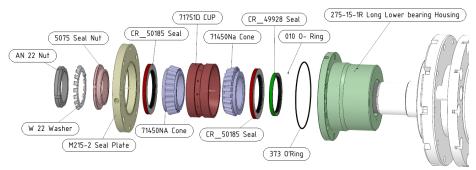

## **Triple Sealed Lower Bearings**

The \*patented Sneller lower bearing system incorporates triple sealing and large Timken bearings. This design protects the bearings from dirt, debris, water and extend lower bearing life up to 10,000 hours of operation