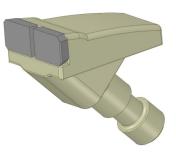

## **Triple Sealed Lower Bearings**

The \*patented Sneller lower bearing system incorporates triple sealing and large Timken bearings. This design protects the bearings from dirt, debris, water and extend lower bearing life up to 10,000 hours of operation