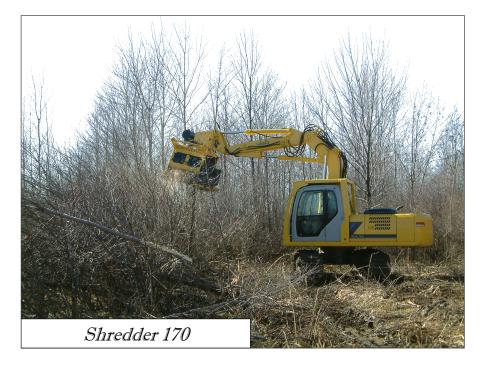

## Specifications 170 Shredder ENGINE Model ------- Cummins QSB 4.5 Type ------- 4 cycle, water cooled Aspiration ------Turbo & air charge

Max Torque ------ 460 ft. / lb.

## COOLANT, LUBE, FUEL

*Fuel tank\*----- 1.0 us gal.* 

Radiator ----- 7.0 us gal.

Engine oil\*\*----11 liters / 11.6 qt.

Grease ------ Every 2 hr. operation

### PRODUCTION

| Average acres per. day 2.5 |
|----------------------------|
| Max. acres per. day 8      |
|                            |

#### REQUIRED EXCAVATOR WEIGHT / STUMP MILL WEIGHT

Excavator weight ----- 16 metric ton or more

shredder 170 ----- 5,800 lb.