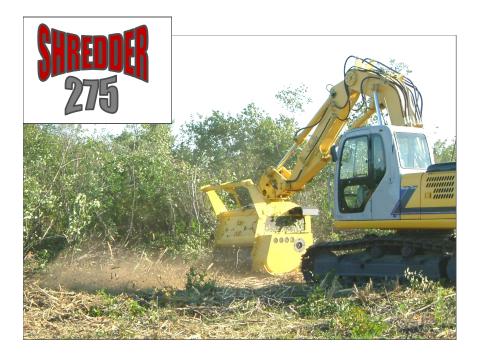

## **Do More Cutting and less Tracking**

With a Sneller Shredder On your Boom not only can you cut trees but you can also cut out all that tracking that creates ruts.

The shredder lets you cut trees while still standing instead of chasing them around on the ground.

Mounted to your boom it also lets you reach up and down in to places crawlers could never get

Standard on 275 and 170 models

Also Available in Lighter more economical 60 HP. 3,000 lb. Model for 8 to 18 metric ton Excavators