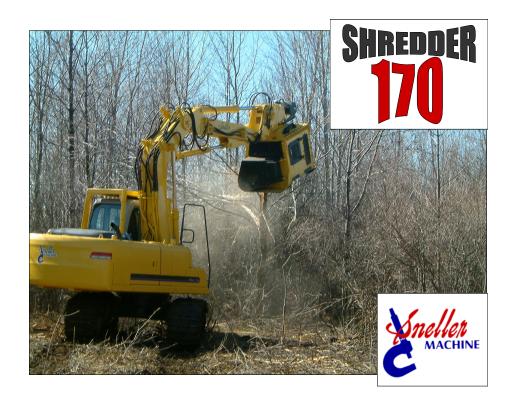

## Specifications 170 Shredder ENGINE Model ------- Cummins QSB 4.5 Type ------- 4 cycle, water cooled Aspiration ------Turbo & air charge

Max Torque ------ 460 ft. / lb.

#### REQUIRED EXCAVATOR WEIGHT / STUMP MILL WEIGHT

Excavator weight ----- 16 metric ton or more

shredder 170 ----- 5,800 lb.