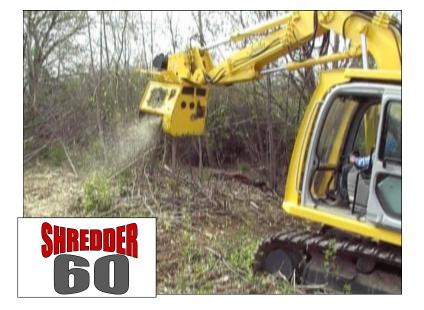

## **Do More Cutting and less Tracking**

With a Sneller Shredder On your Boom not only can you cut trees but you can also cut out all that tracking that creates ruts.

The shredder lets you cut trees while still standing instead of chasing them around on the ground.

Mounted to your boom it also lets you reach up and down in to places crawlers could never get

Standard on 275 and 170 models

Also Available in Lighter more economical 60 HP. 3,000 lb. Model for 8 to 18 metric ton Excavators